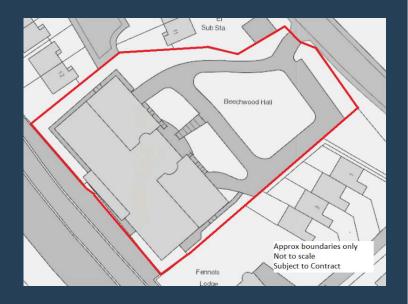

Address Kingsmead Road, Loudwater, High Wycombe, Buckinghamshire HP11 1JL

Offices

The property is located on a self contained site Location

within 1 mile of J3 of the M40

There is easy access via the motorway network to M25, M4, Heathrow Airport and Central London

plan office accommodation together with private meeting rooms. The property is set within a private landscaped site

of approximately 1 acre

Amenities Attractive office building with mixture of open plan and

private accommodation

Mature landscaped site

Located close Junction 3 of the M40

Suitable for a number of different uses (subject to planning)

Excellent parking 85 cars approx

Original Grade II Listed offices together with distinctive open plan offices