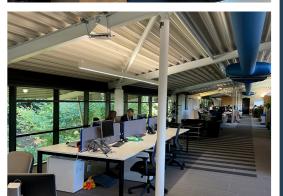

Areas

| Total        | 19,833 sq ft |
|--------------|--------------|
| Second floor | 5,369 sq ft  |
| First floor  | 7,310 sq ft  |
| Ground floor | 7,154 sq ft  |

(Floor areas are NIA)

Beechwood Hall offers an interesting mix of modern open Property

plan office accommodation together with private meeting rooms. The property is set within a private landscaped site

of approximately 1 acre

Amenities Attractive office building with mixture of open plan and