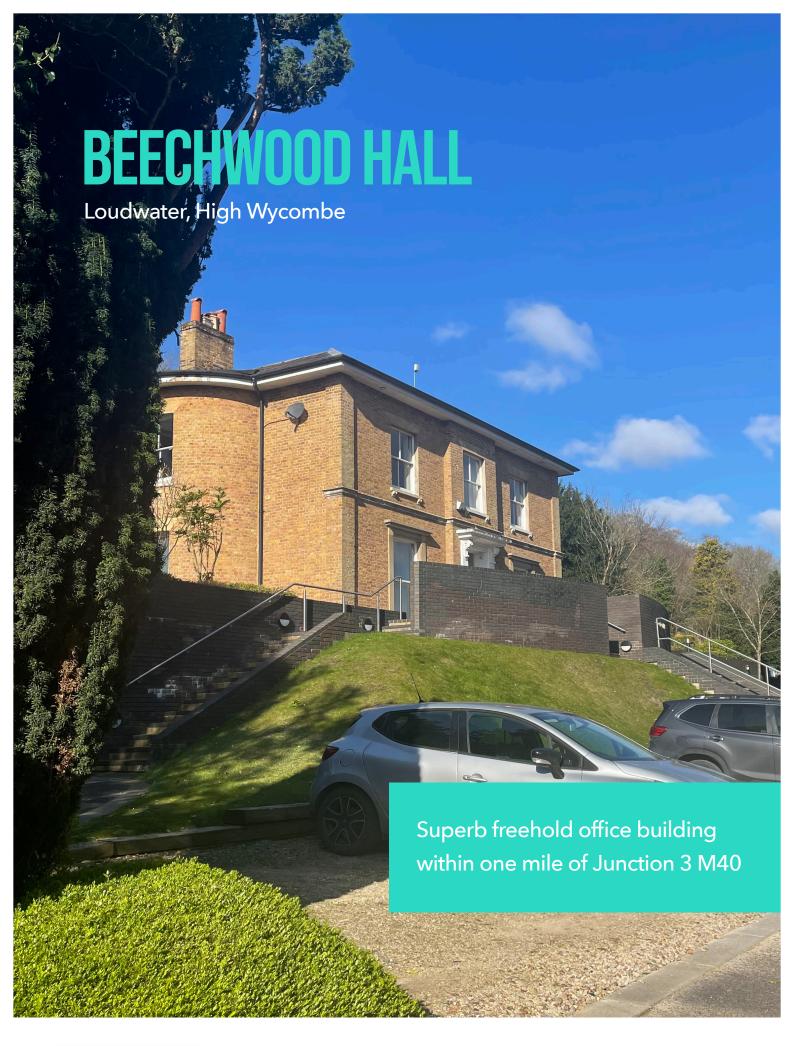

Address Kingsmead Road, Loudwater, High Wycombe, Buckinghamshire HP11 1JL

Offices

The property is located on a self contained site Location

within 1 mile of J3 of the M40

There is easy access via the motorway network to M25, M4, Heathrow Airport and Central London

plan office accommodation together with private meeting rooms. The property is set within a private landscaped site

of approximately 1 acre

Amenities Attractive office building with mixture of open plan and

private accommodation

Mature landscaped site

Located close Junction 3 of the M40

Suitable for a number of different uses (subject to planning)

Excellent parking 85 cars approx

Original Grade II Listed offices together with distinctive open plan offices