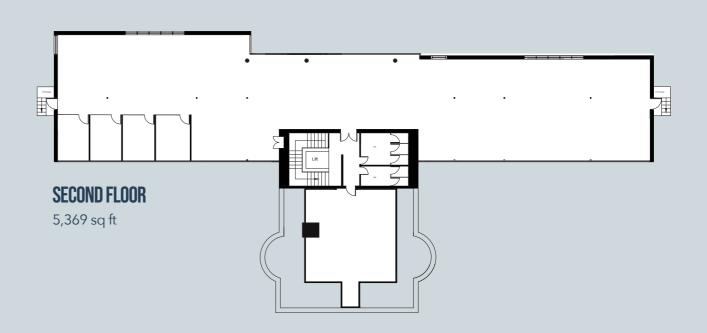

Areas

| Total        | 19,833 sq ft |
|--------------|--------------|
| Second floor | 5,369 sq ft  |
| First floor  | 7,310 sq ft  |
| Ground floor | 7,154 sq ft  |

(Floor areas are NIA)

Beechwood Hall offers an interesting mix of modern open Property