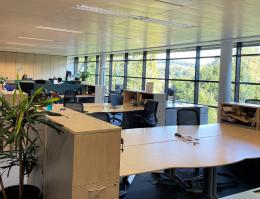

Areas

| Total        | 19,833 sq ft |
|--------------|--------------|
| Second floor | 5,369 sq ft  |
| First floor  | 7,310 sq ft  |
| Ground floor | 7,154 sq ft  |

(Floor areas are NIA)

Beechwood Hall offers an interesting mix of modern open Property

plan office accommodation together with private meeting rooms. The property is set within a private landscaped site

of approximately 1 acre

Amenities Attractive office building with mixture of open plan and