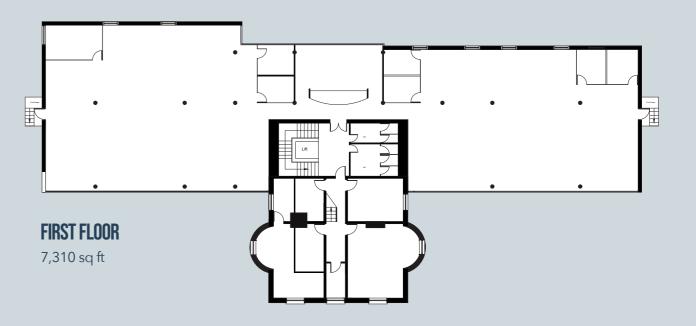

Areas

| Total        | 19,833 sq ft |
|--------------|--------------|
| Second floor | 5,369 sq ft  |
| First floor  | 7,310 sq ft  |
| Ground floor | 7,154 sq ft  |

(Floor areas are NIA)

Beechwood Hall offers an interesting mix of modern open Property