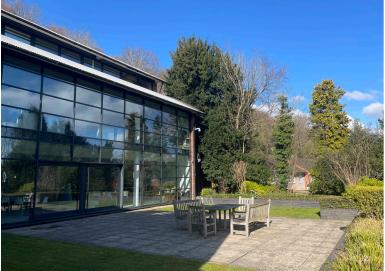

Areas

| Total        | 19,833 sq ft |
|--------------|--------------|
| Second floor | 5,369 sq ft  |
| First floor  | 7,310 sq ft  |
| Ground floor | 7,154 sq ft  |

(Floor areas are NIA)

Beechwood Hall offers an interesting mix of modern open Property

plan office accommodation together with private meeting rooms. The property is set within a private landscaped site

of approximately 1 acre

Amenities Attractive office building with mixture of open plan and

private accommodation

Mature landscaped site

Located close Junction 3 of the M40

Suitable for a number of different uses (subject to planning)

Excellent parking 85 cars approx

Original Grade II Listed offices together with distinctive open plan offices