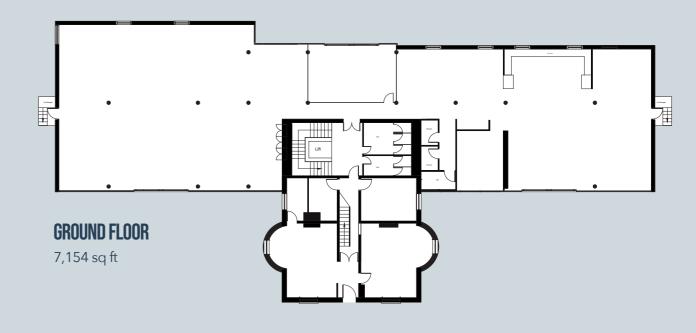

Areas

| Total        | 19,833 sq ft |
|--------------|--------------|
| Second floor | 5,369 sq ft  |
| First floor  | 7,310 sq ft  |
| Ground floor | 7,154 sq ft  |

(Floor areas are NIA)

Beechwood Hall offers an interesting mix of modern open Property