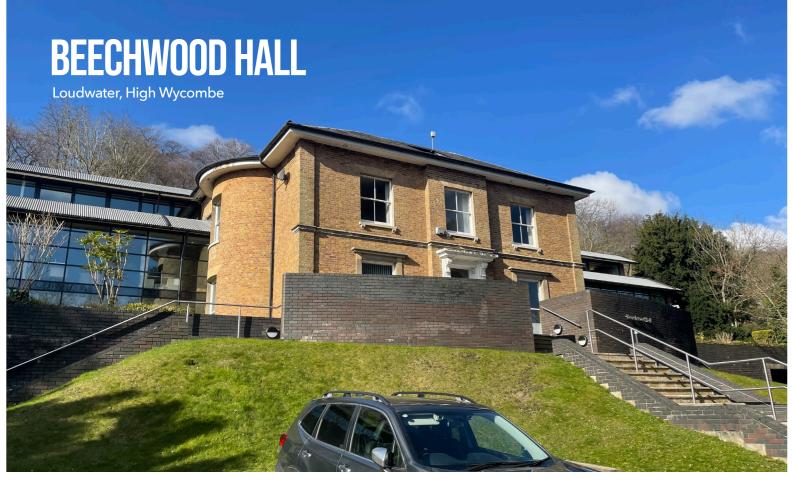

Address Kingsmead Road, Loudwater, High Wycombe, Buckinghamshire HP11 1JL

Offices

The property is located on a self contained site Location

within 1 mile of J3 of the M40

There is easy access via the motorway network to M25, M4, Heathrow Airport and Central London

plan office accommodation together with private meeting rooms. The property is set within a private landscaped site

of approximately 1 acre

Amenities Attractive office building with mixture of open plan and

private accommodation

Mature landscaped site

Located close Junction 3 of the M40

Suitable for a number of different uses (subject to planning)

Excellent parking 85 cars approx

Original Grade II Listed offices together with distinctive open plan offices