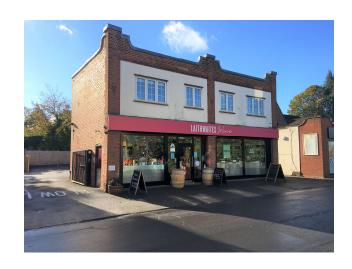

## 23 Gregories Road, Beaconsfield, HP9 1HH

#### Location:

Prominent location in the centre of Beaconsfield New Town within 5 minutes' walk of Beaconsfield Train Station and within minutes of coffee shops, retailers, and restaurants. Good communications with Junction 2 of the M40 approximately 2 miles away.

#### **Description:**

1<sup>st</sup> floor offices accessed via rear staircase, with storage and kitchen facilities. The property also comes with two private car parking spaces to the rear.

Local occupiers include Marks and Spencer, Costa Coffee, WH Smith, Sainsbury's, Gails Bakery and Waitrose.