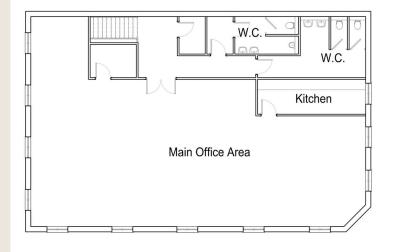

## **OFFICE TO LET**

2,604 sq ft (242 sq m)

Office space to let in Amersham new town.

- Self contained
- Air conditioning
- Open plan

Owned and managed by:

**1ST FLOOR** 23 WOODSIDE ROAD

- · Air Conditioned
- Kitchen/breakout area
- Private parking available
- Fully refurbished
- EPC: 97DClass: E Use

| Rent   | Service | Total  | Total      | Total     |
|--------|---------|--------|------------|-----------|
| (psf)  | (psf)   | (psf)  | (pa)       | (pcm)     |
| £18.49 | £0.22   | £18.71 | £48,732.50 | £4,061.04 |