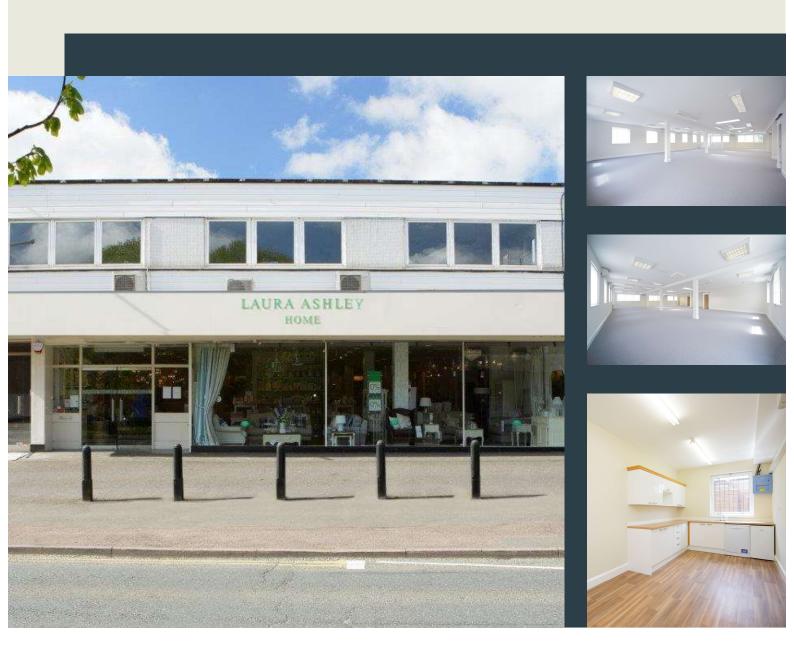

## **OFFICE TO LET**

2,604 sq ft (242 sq m)

Office space to let in Amersham new town.

- Self contained
- Air conditioning
- Open plan

Owned and managed by:

**1ST FLOOR** 23 WOODSIDE ROAD

## AMERSHAM HP6 6AA

Amersham is an attractive market town with excellent transport links to London via Amersham Station.

Amersham has an excellent mix of local occupiers including Cafe Nero, Metro Lounge, The Beech House and Fat Face.

- · Air Conditioned
- Kitchen/breakout area
- Private parking available
- Fully refurbished
- EPC: 97DClass: E Use

| Rent   | Service | Total  | Total      | Total     |
|--------|---------|--------|------------|-----------|
| (psf)  | (psf)   | (psf)  | (pa)       | (pcm)     |
| £18.49 | £0.22   | £18.71 | £48,732.50 | £4,061.04 |