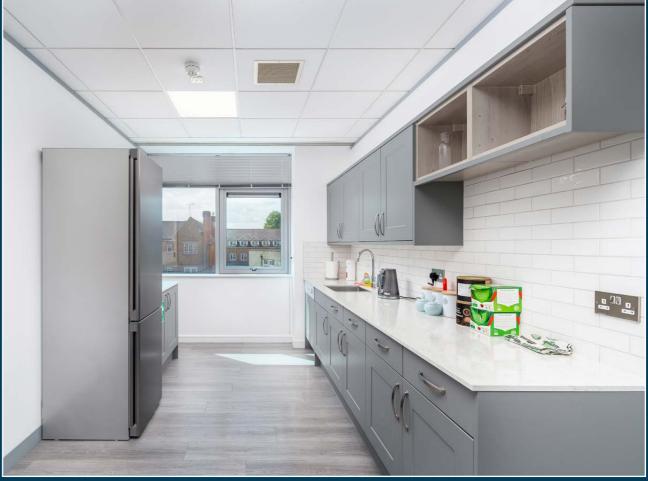

Fully-accessible raised floor

Rectangular floor plates with excellent natural daylight

Feature "turret" meeting rooms

Single passenger lift

Kitchen / breakout facilities on each floor

**Private meeting rooms and offices** 