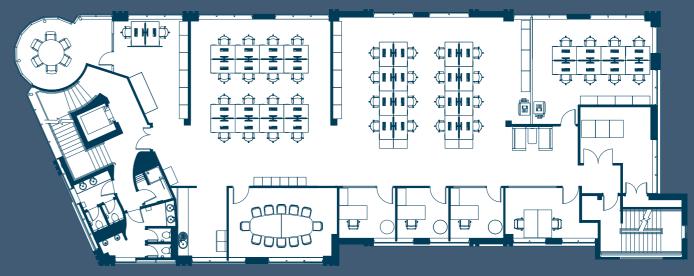

# ACCOMMODATION

The entire building (or whole upper floors) is available for immediate occupation.

| Ground Floor Reception | 450    | sq ft |
|------------------------|--------|-------|
| Ground Floor Office    | 1,362  | sq ft |
| First Floor Office     | 4,124  | sq ft |
| Second Floor Office    | 4,252  | sq ft |
| Total                  | 10,188 | sa ft |

**SECOND FLOOR** 

FIRST FLOOR

**GROUND FLOOR** 