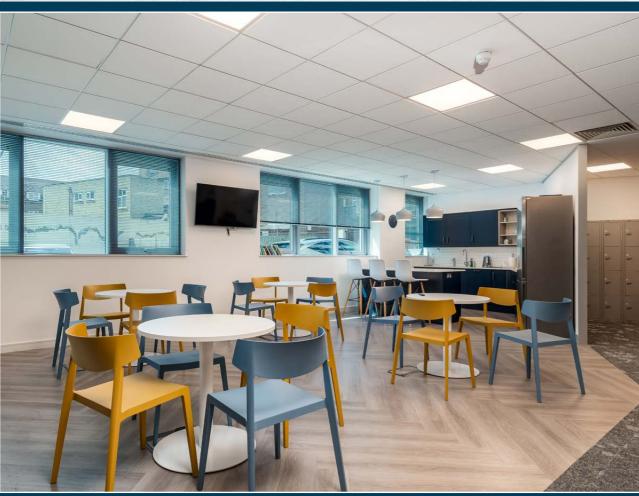

Fully-accessible raised floor

Rectangular floor plates with excellent natural daylight

Feature "turret" meeting rooms

Single passenger lift

Kitchen / breakout facilities on each floor

**Private meeting rooms and offices** 