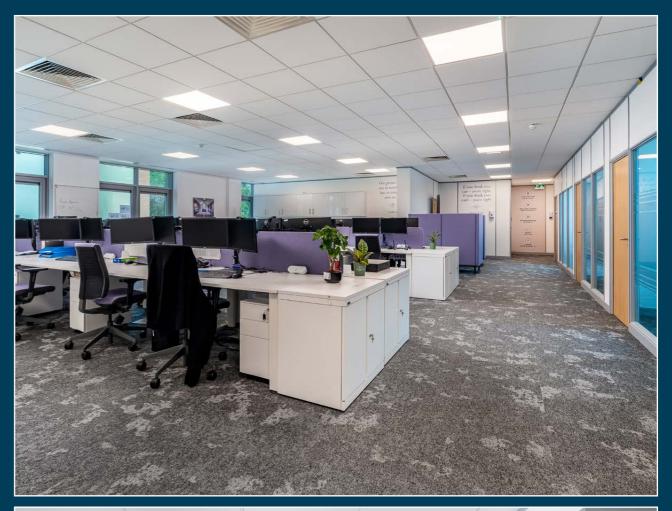

Fully-accessible raised floor

Rectangular floor plates with excellent natural daylight

Feature "turret" meeting rooms

Single passenger lift

Kitchen / breakout facilities on each floor

**Private meeting rooms and offices** 

Furniture including desks, chairs, monitors and storage units / storage walls

Private car park with 19 spaces

Beaconsfield mainline railway station, served by the Chiltern Line, is within a few minutes' walking distance of the property, with regular services to London Marylebone arriving in under 30 minutes.