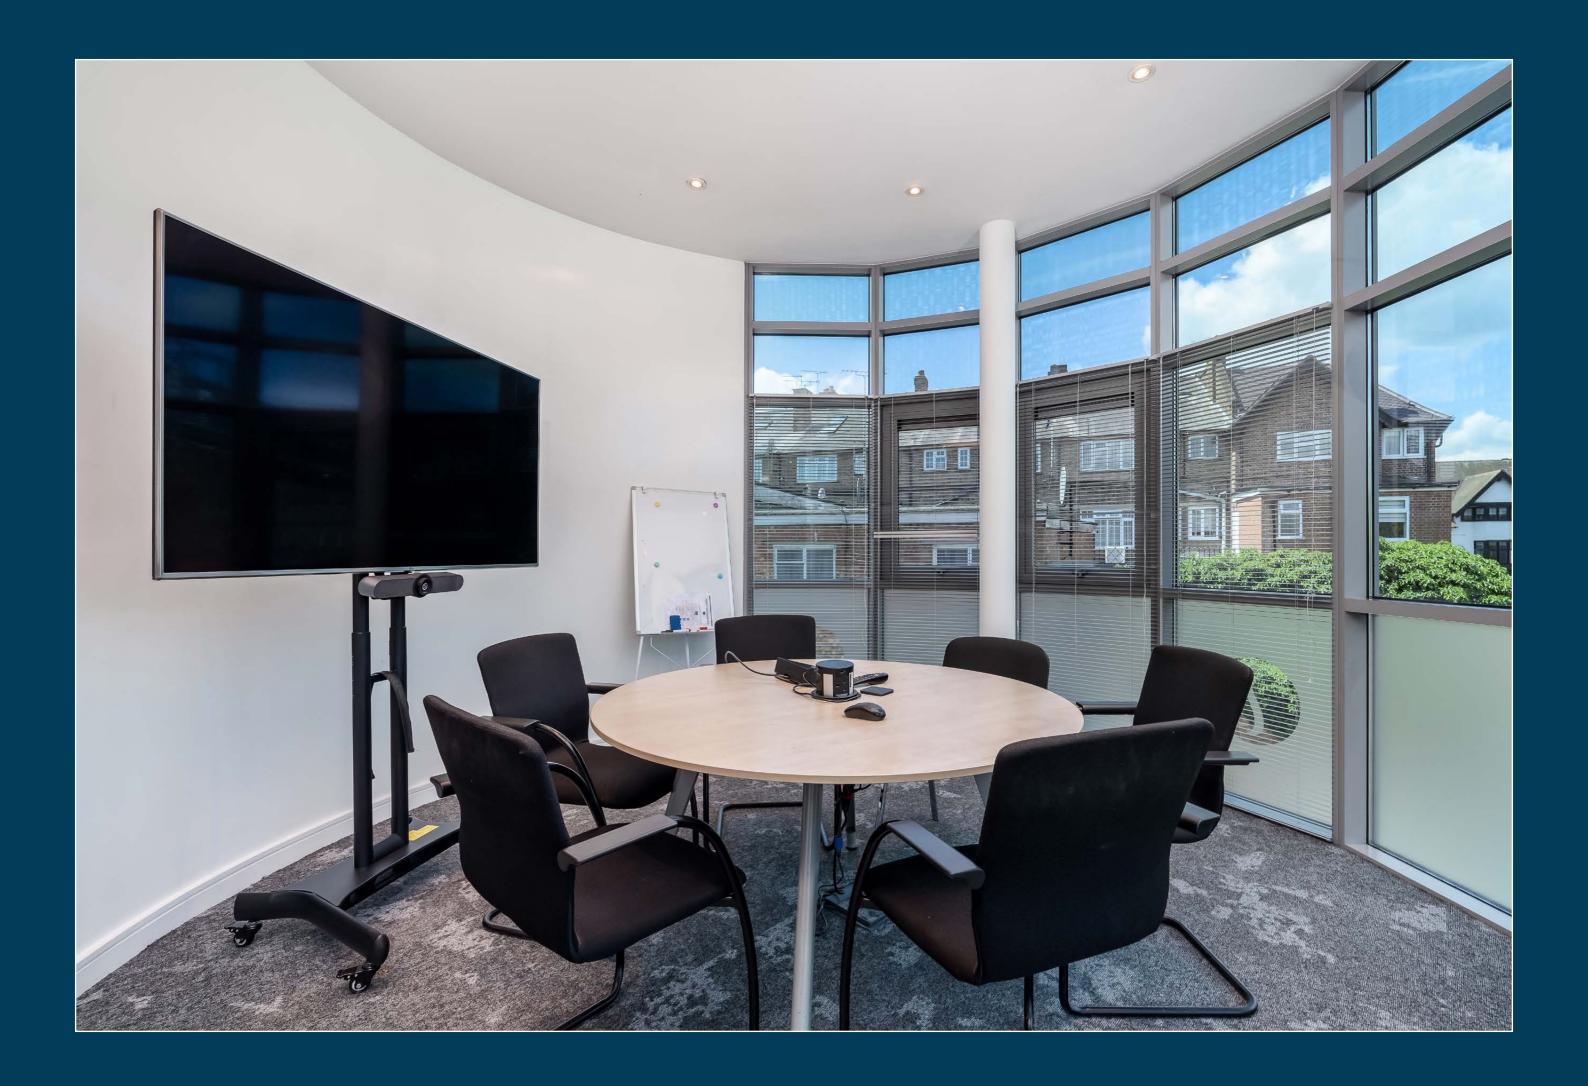

Fully-accessible raised floor

Rectangular floor plates with excellent natural daylight

Feature "turret" meeting rooms

Single passenger lift

Kitchen / breakout facilities on each floor

**Private meeting rooms and offices** 