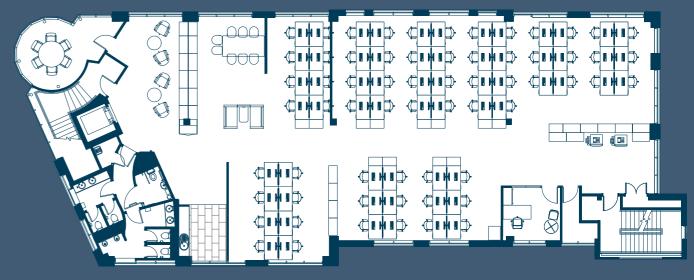

# ACCOMMODATION

The entire building (or whole upper floors) is available for immediate occupation.

| Ground Floor Reception | 450    | sq ft |
|------------------------|--------|-------|
| Ground Floor Office    | 1,362  | sq ft |
| First Floor Office     | 4,124  | sq ft |
| Second Floor Office    | 4,252  | sq ft |
| Total                  | 10,188 | sa ft |

**SECOND FLOOR** 

FIRST FLOOR

**GROUND FLOOR** 