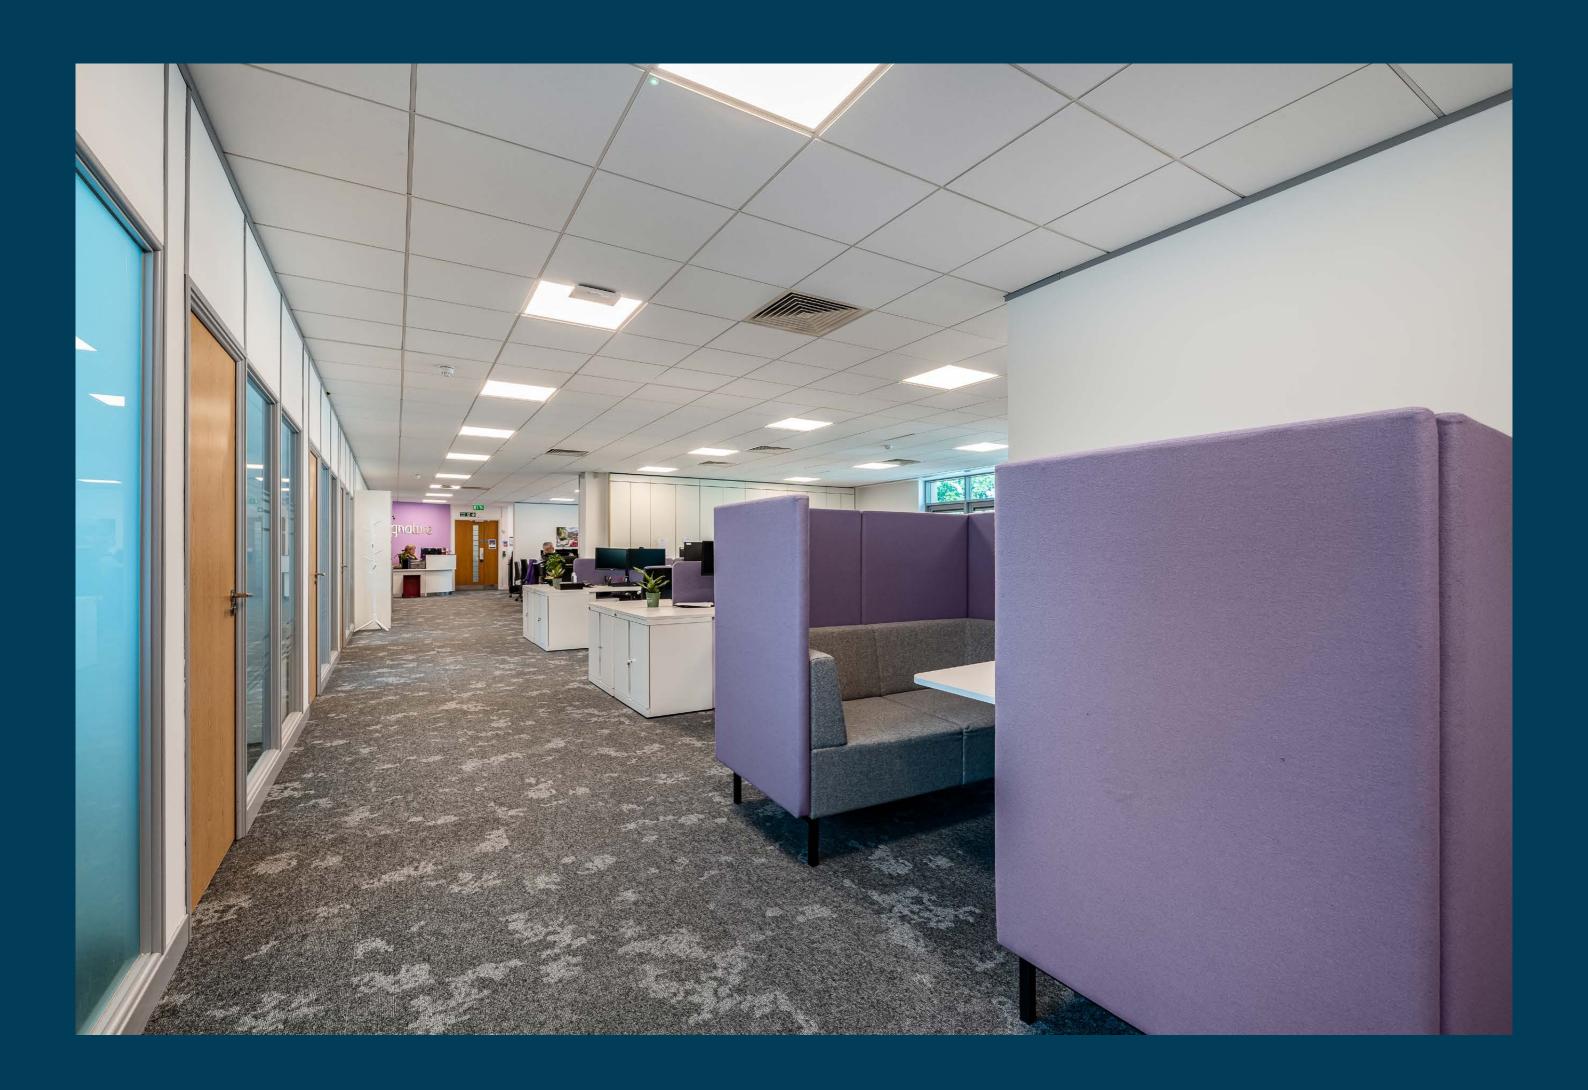

FULLY FITTED OFFICES TO LET IN BEACONSFIELD 4,124 - 10,188 Sq Ft

Signature House is a rare opportunity to lease a large self-contained building as a whole or in part providing fully fitted good quality office accommodation over ground and two upper floors

Fully-accessible raised floor

Rectangular floor plates with excellent natural daylight

Feature "turret" meeting rooms

Single passenger lift

Kitchen / breakout facilities on each floor

**Private meeting rooms and offices** 

Furniture including desks, chairs, monitors and storage units / storage walls

Private car park with 19 spaces

Beaconsfield mainline railway station, served by the Chiltern Line, is within a few minutes' walking distance of the property, with regular services to London Marylebone arriving in under 30 minutes.