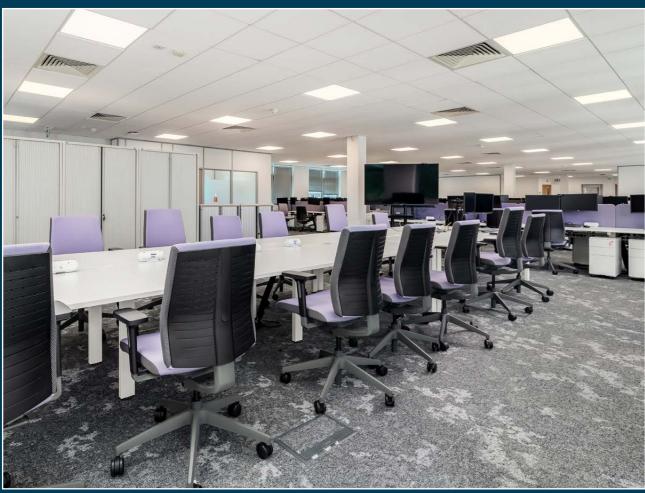

FULLY FITTED OFFICES TO LET IN BEACONSFIELD 4,124 - 10,188 Sq Ft

Signature House is a rare opportunity to lease a large self-contained building as a whole or in part providing fully fitted good quality office accommodation over ground and two upper floors

Fully-accessible raised floor

Rectangular floor plates with excellent natural daylight

Feature "turret" meeting rooms

Single passenger lift

Kitchen / breakout facilities on each floor

**Private meeting rooms and offices** 

Furniture including desks, chairs, monitors and storage units / storage walls

Private car park with 19 spaces

Beaconsfield mainline railway station, served by the Chiltern Line, is within a few minutes' walking distance of the property, with regular services to London Marylebone arriving in under 30 minutes.