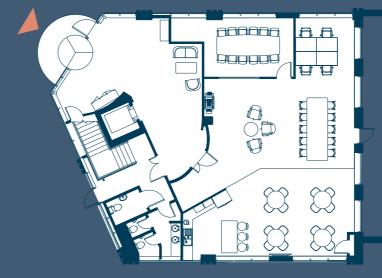

# ACCOMMODATION

The entire building (or whole upper floors) is available for immediate occupation.

| Ground Floor Reception | 450    | sq ft |
|------------------------|--------|-------|
| Ground Floor Office    | 1,362  | sq ft |
| First Floor Office     | 4,124  | sq ft |
| Second Floor Office    | 4,252  | sq ft |
| Total                  | 10,188 | sa ft |

**SECOND FLOOR** 

FIRST FLOOR

**GROUND FLOOR** 