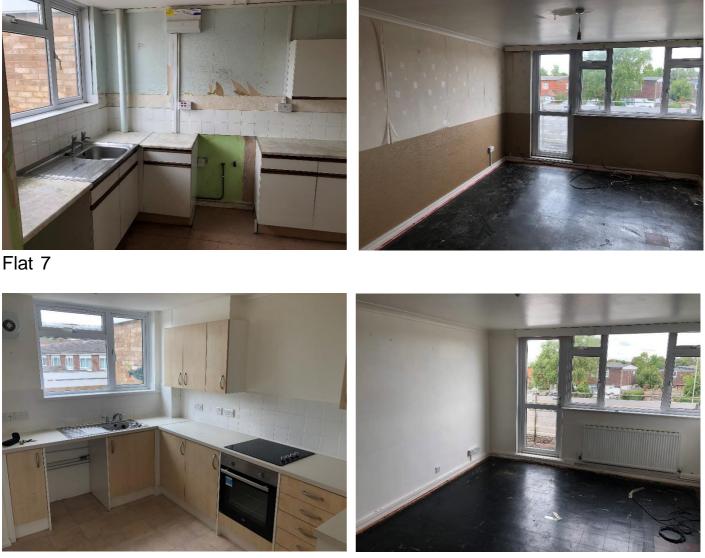

### **Description:**

Shops with four flats above.

The flats with vacant possession comprise of an entrance hall with a large storage cupboard, a spacious reception room with direct access to a private balcony, two double bedrooms, bathroom and a kitchen offering plenty of storage space.

### Flat 9