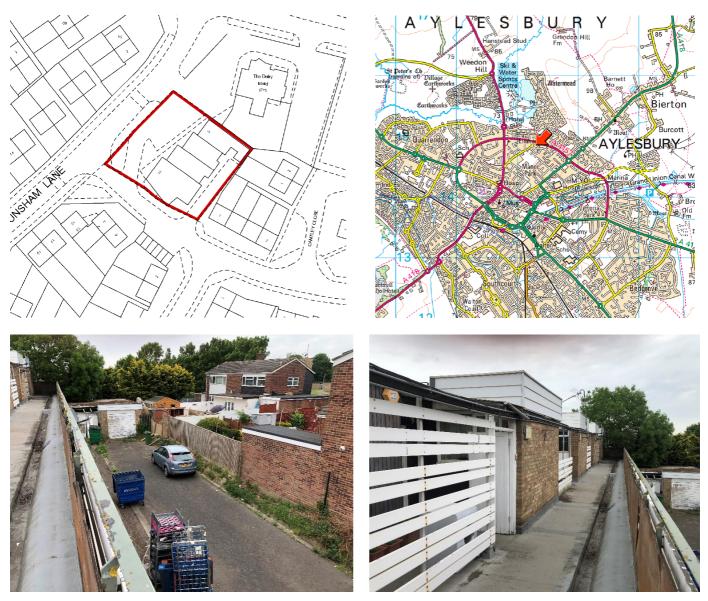

### 1 - 11 Dunsham Lane, Aylesbury, HP20 2ER

### Location:

The property is located on the junction of Aqua Way and Hilton Avenue, just off Elmhurst Road.

Aylesbury Town Centre is 1 mile away giving easy access to Aylesbury Train Station, Hale Leys Shopping Centre, Waterside Theatre and various restaurants and shops.